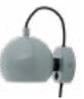

Glossy Nude. Art.no. 123397 Black fabric cord

Glossy mint. Art.no. 123398 Black fabric cord

Glossy red. Art.no. 123399 Black fabric cord

Glossy pale grey. Art.no. 123400 Black fabric cord

Glossy warm grey. Art.no. 123401 Black fabric cord