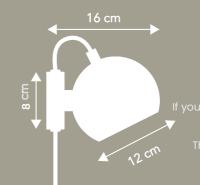

## MAGNET WALL LAMP.

Materials:

Metal plated
Painted white inside

Corc 230 cm fabrio

On/off switch on wall box

Socket/bulb (not incl.) E14 max 25W. Learn more about e.g. Kelvin, Lumen, Watt - see our homepage. Click <u>here</u>.

Recommended hulb:

Recommended bulb: Art.no. 110200 W (Energy class A++)

Megaman T-Lamp E14 LED 2.2W (Energy class A++)

weight 0.5 kg

30x dimensions 13x16x13 cm 0.6 kg. gross

Assembley Instructions: See and/or download <u>here</u>.