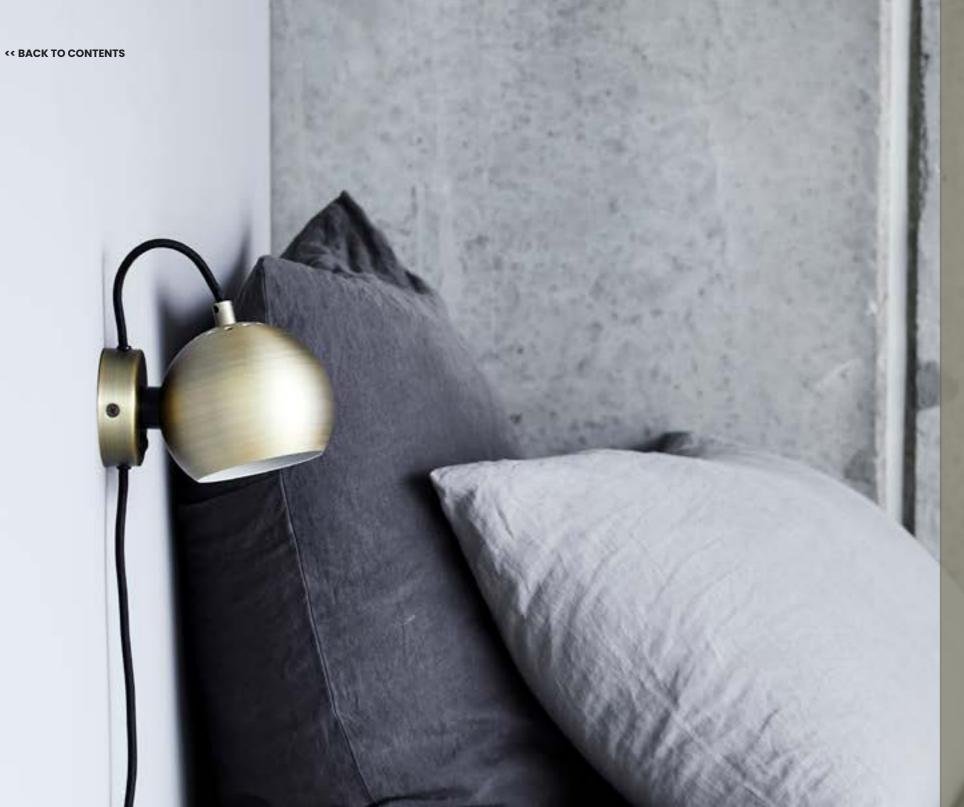

## MAGNET WALL LAMP.

BALL was originally introduced as a pendant lamp and wall-mounted lamp with magnet, and the magnet lamp was particularly successful. In the 1970s, the lamp could be found in most Danish homes, and it has since moved into summer cottages, nurseries and any space where good lighting is needed. To this day, most Danes have a special relationship to the little round lamp.

Over the years, BALL has evolved in keeping with the trends of the day, and the lamp has been produced in all the popular colours of the past many decades. Since 1968, the BALL family has also regularly been expanded without losing its most well-known design elements. Today, BALL comes in countless colours and models, ranging from table lamps and floor lamps to wall lamps and