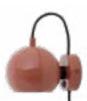

Glossy Nude. Art.no. 123397 Black fabric cord

Glossy mint. Art.no. 123398 Black fabric cord

Glossy red. Art.no. 123399 Black fabric cord

Glossy pale grey. Art.no. 123400 Black fabric cord

Glossy warm grey. Art.no. 123401 Black fabric cord