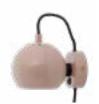

Glossy Nude. Art.no. 123397 Black fabric cord

Glossy mint. Art.no. 123398 Black fabric cord

Glossy red. Art.no. 123399 Black fabric cord

Glossy pale grey. Art.no. 123400 Black fabric cord

Glossy warm grey. Art.no. 123401 Black fabric cord