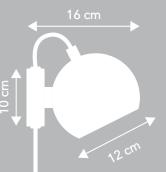

## MAGNET WALL LAMP.

Materials:

Metal plated
Painted white inside

Corc 230 cm fabrio

On/off switch on wall box

Socket/bulb (not incl.) E14 max 25W. Learn more about e.g. Kelvin, Lumen, Watt - see our homepage. Click <u>here</u>.

Recommended hulb:

Recommended bulb: Art.no. 110200 W (Energy class A++)

Megaman T-Lamp E14 LED 2.2W (Energy class A++)

weight 0.5 kg

30x dimensions 13x16x13 cm 0.6 kg. gross

Assembley Instructions: See and/or download <u>here</u>.